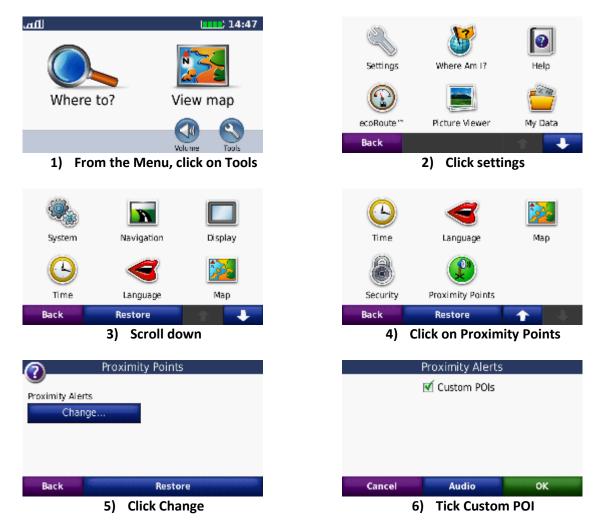

## TourGuide or Proximity Alert file installation instructions:

The T4A GPS Guides for Garmin GPS units comes in the format of a GPI file. This is also called a Garmin TourGuide file and is compatible with Nuvi, Zumo and newer generation recreational GPS units. Refer to your device user manual for details on compatibility.

## To Activate TourGuide

Any GPI files available on the GPS under the \Garmin\POI\ folder will be read and used by the GPS if the Custom POI setting is switched on. To activate this setting follow these steps:

Note that instructions may vary from device to device. Consult your GPS user manual for more information.