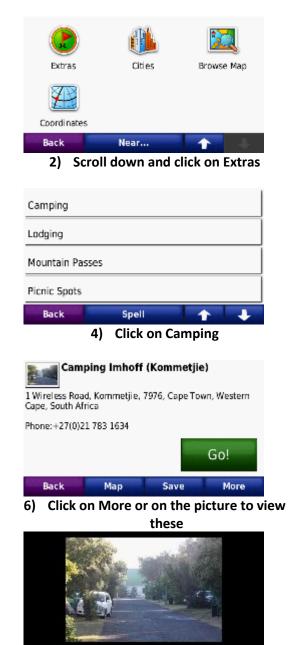

## How to use the T4A Africa Guide

Once installed and activated the T4A GPS Guides can be used to search for places of interest and additional information where available. T4A GPS Guides are not configured to alert you when you are in proximity of points contained in the guide. You have to search the guide to find information. This ensures that the guide is not intrusive when using your GPS.

**Description and contact details** 

Picture (not available on all listings)

Back