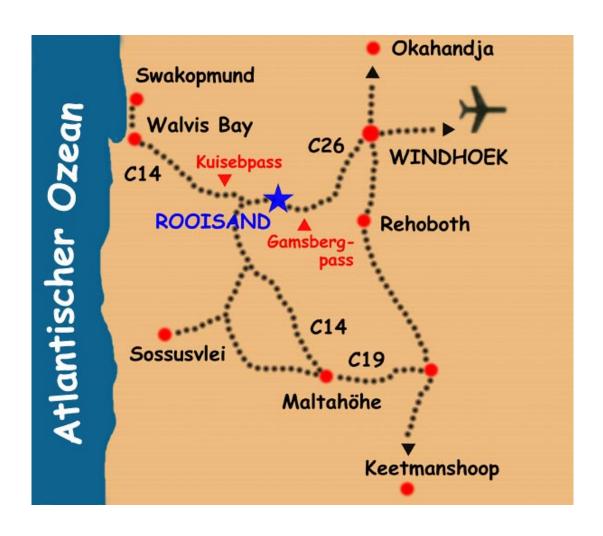

## **Arrival Rooisand by Car**

Rooisand-Desert Ranch - located rather precisely on half the way between Windhoek and Walvis Bay at the Atlantic-coast. The distance to Rooisand from Windhoek is about 175 kilometers and this distance is — also in gravel-track-speed - after 2-1/2 hours comfortably driven.

Leave the center of Windhoek on the C26 in western direction. Shortly after leaving Windhoek you cross the copper-mountain-pass and the farm Amani (left hand side). After approximately 30 kilometers drive left and still follow the C 26 in direction Walvis Bay/Gamsberg-pass.

After crossing the Gamsberg-pass (please drive carefully, especially when the gravel road ist wet, or it is raining), it still requires about 30 Minutes, then you have reached Rooisand Desert Ranch.