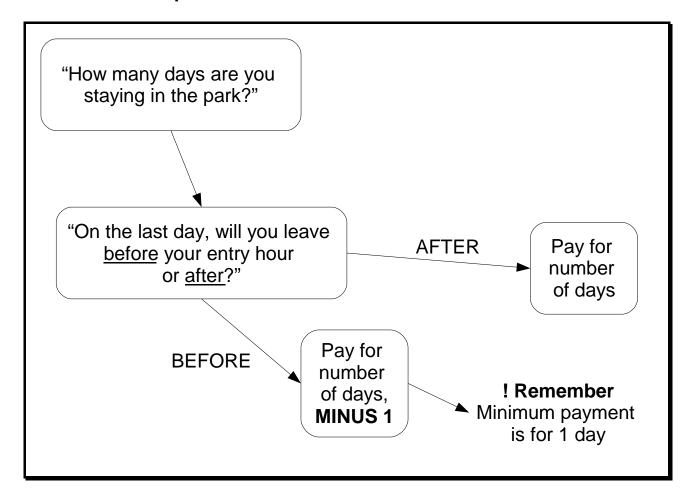

#### **Basic rules**

- Park fees are for 24 hours from time of entry: minimum fee payable is for 1 day.
- They are payable daily for both vehicles and visitors.
- There are different fees depending on park, residency status and age of visitors and type of vehicle: see separate fees schedule.

#### How to calculate park fees

#### On Entry

- 1. Mark permit with entry time.
  - Should be rounded up to next full hour.

#### On Exit

- 1. Allow up to 2 hours grace on exit.
- 2. Retain adequate proof of payment for audit purposes.

### **Examples**

| Situation                                                    | Day                                                        | Time in   | Time out                  | Charge for                  | Explanation                                                                                    |
|--------------------------------------------------------------|------------------------------------------------------------|-----------|---------------------------|-----------------------------|------------------------------------------------------------------------------------------------|
| Arrive at 10am and leave at 4pm the same day.                | Th F Sa Su  3 4 5 6  10 11 12 13  17 18 19 20  24 25 26 27 | 10 2 3 am | 16: 00                    | <b>1 day</b><br>(24 hours)  | Count number of days = 1 Leaving after entry hour = yes Charge number of days = 1              |
| Arrive at 11am and leave at 7 pm the following day.          | Th F Sa Su 3 4 5 6 10 11 12 13 17 18 19 20                 | 11: DD    | 10 2<br>9 3<br>8 7 6 5 pm | <b>2 days</b><br>(48 hours) | Count number of days = 2 Leaving after entry hour = yes Charge number of days = 2              |
| Arrive at 7 pm<br>and leave at 10<br>am the<br>following day | Th F Sa Su 3 4 5 6 10 11 12 13 17 18 19 20                 | 19:00     | 10 2 3 am                 | <b>1 day</b><br>(24 hours)  | Count number of days = 2<br>Leaving after entry hour = no<br>Charge number of days minus 1 = 1 |