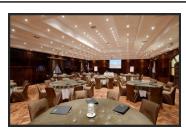

### Conferences and Events

There are a variety of venues to choose from for groups ranging from 20 to 300 people, depending on the function and preferred seating style.

- The Midgard Room (main venue), which seats up to 100 delegate in banquet seating style.
- The Homestead with a cosy breakout room with a fireplace for the winter months.
- The Boardroom for smaller workshops and meetings for up to 20 delegates.
- The Garden Room for up to 40 delegates.
- The amphitheatre, the largest of its kind in Namibia, is an outdoor venue that can seat up to 300 people.
- Lawns with undercover spectator area for teambuilding activities.

#### Conference equipment available:

Screen
Projector
Flip Chart
Sound system (on request)
DVD Player (on request)

The Business Centre is equipped with PC's, wi-fi hotspots, printer, fax and copy machine for your convenience.