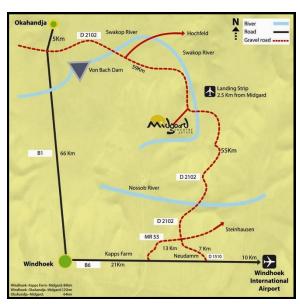

#### **Travelling Information**

Midgard Country Estate is situated 85km north east of Windhoek and about 70km from the Hosea Kutako International Airport.

#### From Windhoek:

Travel east on the B6 and turn left at Kapps Farm (+-20km) onto the M53 (gravel road). Turn left onto the D2102 and arrive at Midgard Country Estate on your left after +-55km. Allow approximately 90 minutes for travelling time.

#### **Hosea Kutako International Airport:**

Travel west on the B6 (towards Windhoek) and turn right at Neudamm Agricultural College onto the D1510 (gravel road). After +-7km continue across the intersection onto the D2102. Arrive at Midgard Country Estate on your left after +-55km. Allow approximately 60 minutes for travelling time.

#### From Okahandja:

Travel south on the B1 and turn right onto the D2101 (gravel road). Continue until you reach Midgard Country Estate on your right. (+-64km). Allow approximately 60 minutes for travelling time.

**GPS co-ordinates:** \$ 22° 2' 57.00", E17° 21' 58.92" (\$22 02.950 E17 21.982)