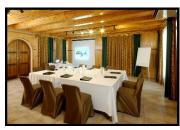

### Conferences and Events

There are a variety of venues to choose from for groups ranging from 20 to 300 people, depending on the function and preferred seating style.

- The Midgard Room (main venue), which seats up to 100 delegate in banquet seating style.
- The Homestead with a cosy breakout room with a fireplace for the winter months.
- The Boardroom for smaller workshops and meetings for up to 20 delegates.
- The Garden Room for up to 40 delegates.
- The amphitheatre, the largest of its kind in Namibia, is an outdoor venue that can seat up to 300 people.
- Lawns with undercover spectator area for teambuilding activities.

#### Conference equipment available:

Screen
Projector
Flip Chart
Sound system (on request)
DVD Player (on request)

The Business Centre is equipped with PC's, wi-fi hotspots, printer, fax and copy machine for your convenience.