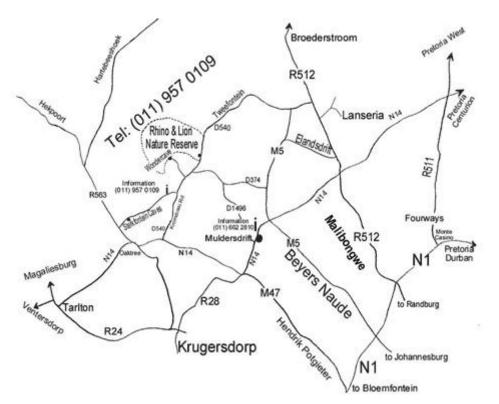

## **Rhino & Lion Nature Reserve Location Map**

# Directions to Rhino & Lion Nature Reserve

#### Polokwane, Pretoria: (N3)

Take the "R28/N14" (Pretoria / Krugersdorp) highway towards Krugersdorp - at the first traffic lights intersection turn right - drive ahead for approx. 8 km on "N14" and find a sign "KROMDRAAI" on the right-hand side - turn right at the Kromdraai sign and follow the road for approx. 7km until you find a traffic circle at a low water bridge - drive straight on for another 800m to find the Rhino & Lion Nature Reserve main entrance on the left-hand side. Follow the Protea 4x4 Adventures sign boards, keep left on the gravel roads. Turn left on the Kloof Road at the circle and then straight across the next circle onto the Unity Road to the venue.

#### East Rand, Midrand, Randburg, Rosebank & Johannesburg: - 14th Avenue (M47)

Take the "N3" towards the "N1 South" (Western Bypass) and get off at the 14th avenue

"M47" off ramp - turn right at the traffic lights and pass underneath the dual carriageway bridge and turn immediately towards the west i.e. Hillfox, Ruimsig - drive until you reach the "R28/N14" (Pretoria / Krugersdorp) highway at a traffic lights intersection - drive straight ahead for approx. 8 km on "N14" and find a sign "KROMDRAAI" on the righthand side - turn right at the Kromdraai sign and follow the road for approx. 7km until you find a traffic circle at a low water bridge - drive straight on for another 800m to find the Rhino & Lion Nature Reserve main entrance on the left-hand side. Follow the Protea 4x4 Adventures sign boards, keep left on the gravel roads. Turn left on the Kloof Road at the circle and then straight across the next circle onto the Unity Road to the venue.

#### East Rand, Midrand, Randburg, Rosebank & Johannesburg: -Malibongwe drive (Hans Strydom) (R512)

Take the "N3" towards the "N1 South" (Western Bypass) and get off at the Malibongwe dr. "R512" off ramp - turn right cross over the bridge towards Lanseria Airport. Cross straight over the 3-way stop at the LANSERIA Airport for approx. 2 km and turn left at the "KROMDRAAI" sign also signalling Rhino & Lion Nature Reserve on the left-hand side and follow the road for approx. 15km to find the Rhino & Lion Nature Reserve main entrance on the right-hand side. Follow the Protea 4x4 Adventures sign boards, keep left on the gravel roads. Turn left on the Kloof Road at the circle and then straight across the next circle onto the Unity Road to the venue.

#### East Rand, Midrand, Randburg, Rosebank & Johannesburg: - Beyers Naudé Drive (D.F. Malan) (M5)

Take the "N3" towards the "N1 South" (Western Bypass) and get off at the Beyers Naudé "M5" off ramp - turn right cross over the bridge towards Honeydew. Pass through Honeydew towards Muldersdrift. Pass the Muldersdrift turnoff to the left and cross over the Krugersdorp/Pretoria highway for approx. 2km. Turn left at the "KROMDRAAI" "Rhino & Lion Nature Reserve" sign and follow the road cross over two traffic circles and turn right at the next traffic circle. Follow the road for approx. 800m to find Rhino & Lion Nature Reserve on the Left. Follow the Protea 4x4 Adventures sign boards, keep left on the gravel roads. Turn left on the Kloof Road at the circle and then straight across the next circle onto the Unity Road to the venue.

#### Rustenburg, Magaliesburg & Ventersdorp: (N14)

Take the "R24" towards Krugersdorp - turn left on the "N14" towards Pretoria / Hekpoort road - at the T-junction turn right on the "R563" towards Krugersdorp - turn left on the "N14" Pretoria / Roodepoort road - drive for approx. 4km to find the "KROMDRAAI" sign on the left-hand side - turn left at the Kromdraai sign and follow the road for approx. 7km until you find a traffic circle at a low water bridge - drive straight on for another 800m to find the Rhino & Lion Nature Reserve main entrance on the left-hand side. Follow the Protea 4x4 Adventures sign boards, keep left on the gravel roads. Turn left on the Kloof Road at the circle and then straight across the next circle onto the Unity Road to the venue.